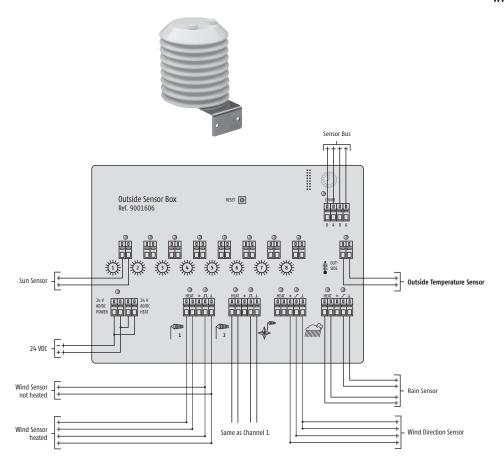

# Outside Temperature Sensor

Temperature sensor for the measurement of exterior temperatures in combination with the Outside Sensor Box (ref. 9001606).

Delivered with solar radiation sensor protective housing.

### **Installation Advantages**

- > Very easy assembling on standard mast with 50 mm diameter.
- > Spring clamp connectors for save and solid wiring to the Outside Sensor Box

#### **Functional Advantages**

- > Precise measurement of exterior temperature values which can be displayed by °C or °F in the animeo building control solutions.
- > Protective housing to prevent measurement influence by spiders and birds.