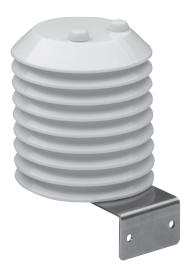

# Outside Temperature Sensor

Temperature sensor for the measurement of exterior temperatures in combination with the Outside Sensor Box (ref. 9001606).

Delivered with solar radiation sensor protective housing.

### **Installation Advantages**

- > Very easy assembling on standard mast with 50 mm diameter.
- > Spring clamp connectors for save and solid wiring to the Outside Sensor Box

#### **Functional Advantages**

- > Precise measurement of exterior temperature values which can be displayed by °C or °F in the animeo building control solutions.
- > Protective housing to prevent measurement influence by spiders and birds.

Ref. 9001611

www.somfy.com/projects