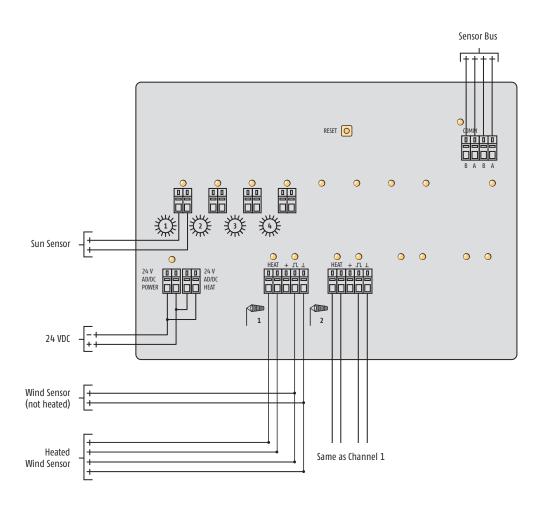

It requires an external 24 V AC / DC power supply (ref. 1860093).

The Outside Sensor Extension Box (ref. 9001607) offers extension capabilities of 2 additional wind speed sensors and 4 sun sensors and can be used as an expander of the Outside Sensor Box (ref. 9001606).

## Installation advantages

- > Only two cables (power supply 24 V AC/DC and data cable) must be laid to the outside. All wires easily integrated through spring clamp connectors.
- > Can directly be fixed to the sensor stations.
- > Up to 4 sun sensors and 2 wind speed sensors (standard or heated) can be connected to the Outside Extension Sensor Box.