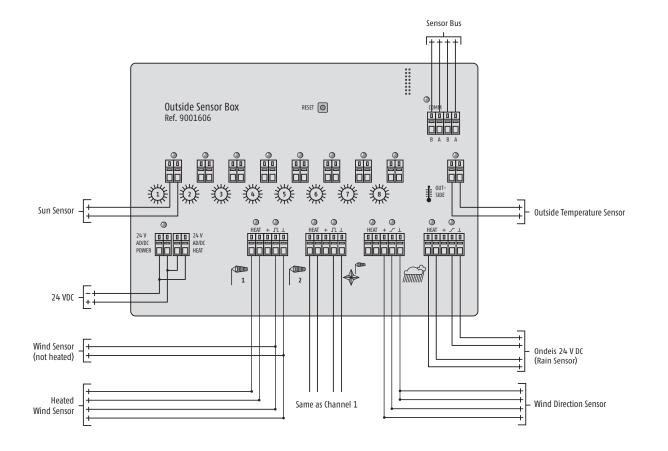

## SOLUTIONS FOR BUILDING CONTROL

Interface between the sensor stations or individual sensors to the animeo building control solutions.

It requires an external 24 V AC / DC power supply (ref. 1860093).

The Outside Sensor Extension Box (ref. 9001607) offers extension capabilities of 2 additional wind speed sensors and 4 sun sensors.

#### Installation advantages

 $\bigcirc$ 

- > Only two cables (power supply 24 V AC/DC and data cable) must be laid to the outside. All wires easily integrated through spring clamp connectors.
- > Can directly be fixed to the sensor stations.
- > Up to 8 sun sensors, 2 wind speed sensors (standard or heated), 1 wind direction sensor, 1 rain sensor, 1 outside temperature sensor as well can be connected to the Outside Sensor Box.

#### **Functional advantages**

- > Easy and quick start-up in combination with animeo building control solutions.
- > Status display through LED's for clear monitoring of connected and functioning individual sensors.